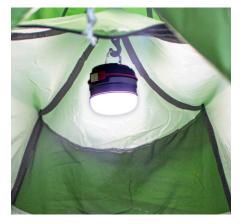

## **MULTI-FUNCTION USB RECHARGEABLE** LANTERN WITH POWER BANK

- 200 lumen (100%), 100 lumen (50%), 200 lumen SOS
- Integral 3.7V/3000mAh Li-Poly rechargeable battery
- Charging time: 5-6 hours, 3.V/3000mAh
- Run time: 100% output 5 hours, 50% output: 11 hours, SOS output: 18-20 hours (approx.)
- USB power bank for mobile devices, USB charging input: 5V/1A & USB output: 5V/1A
- Built-in 21cm USB power lead
- 12 x 0.2W LED
- 5-function lantern: LED charge indicator, 100% output lantern, 50% output lantern, 100% output SOS and power bank
- The magnetic base and integrated hanging hooks are ideal for automotive work, DIY, camping & household emergencies
- Splash proof IPX3 rated