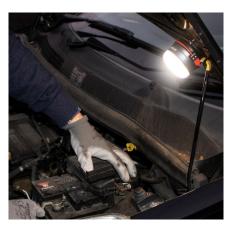

## **MULTI-FUNCTION USB RECHARGEABLE** LANTERN WITH POWER BANK

- 200 lumen (100%), 100 lumen (50%), 200 lumen SOS
- Integral 3.7V/3000mAh Li-Poly rechargeable battery
- Charging time: 5-6 hours, 3.V/3000mAh
- Run time: 100% output 5 hours, 50% output: 11 hours, SOS output: 18-20 hours (approx.)
- USB power bank for mobile devices, USB charging input: 5V/1A & USB output: 5V/1A
- Built-in 21cm USB power lead
- 12 x 0.2W LED
- 5-function lantern: LED charge indicator, 100% output lantern, 50% output lantern, 100% output SOS and power bank
- The magnetic base and integrated hanging hooks are ideal for automotive work, DIY, camping & household emergencies
- Splash proof IPX3 rated