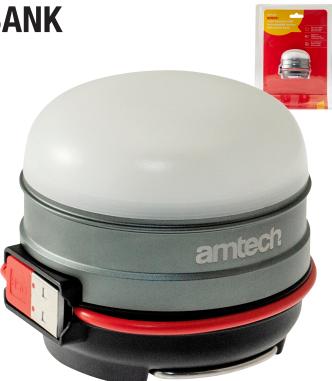

## **MULTI-FUNCTION USB RECHARGEABLE** LANTERN WITH POWER BANK

- 200 lumen (100%), 100 lumen (50%), 200 lumen SOS
- Integral 3.7V/3000mAh Li-Poly rechargeable battery
- Charging time: 5-6 hours, 3.V/3000mAh
- Run time: 100% output 5 hours, 50% output: 11 hours, SOS output: 18-20 hours (approx.)
- USB power bank for mobile devices, USB charging input: 5V/1A & USB output: 5V/1A
- Built-in 21cm USB power lead
- 12 x 0.2W LED
- 5-function lantern: LED charge indicator, 100% output lantern, 50% output lantern, 100% output SOS and power bank
- The magnetic base and integrated hanging hooks are ideal for automotive work, DIY, camping & household emergencies
- Splash proof IPX3 rated