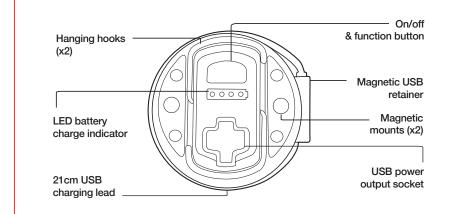

## **MULTI-FUNCTION USB RECHARGEABLE** LANTERN WITH POWER BANK

- 200 lumen (100%), 100 lumen (50%), 200 lumen SOS
- Integral 3.7V/3000mAh Li-Poly rechargeable battery
- Charging time: 5-6 hours, 3.V/3000mAh
- Run time: 100% output 5 hours, 50% output: 11 hours, SOS output: 18-20 hours (approx.)
- USB power bank for mobile devices, USB charging input: 5V/1A & USB output: 5V/1A
- Built-in 21cm USB power lead
- 12 x 0.2W LED
- 5-function lantern: LED charge indicator, 100% output lantern, 50% output lantern, 100% output SOS and power bank
- The magnetic base and integrated hanging hooks are ideal for automotive work, DIY, camping & household emergencies
- Splash proof IPX3 rated