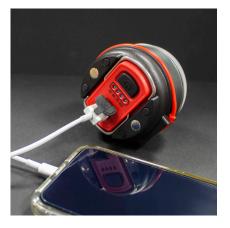

## **MULTI-FUNCTION USB RECHARGEABLE** LANTERN WITH POWER BANK

- 200 lumen (100%), 100 lumen (50%), 200 lumen SOS
- Integral 3.7V/3000mAh Li-Poly rechargeable battery
- Charging time: 5-6 hours, 3.V/3000mAh
- Run time: 100% output 5 hours, 50% output: 11 hours, SOS output: 18-20 hours (approx.)
- USB power bank for mobile devices, USB charging input: 5V/1A & USB output: 5V/1A
- Built-in 21cm USB power lead
- 12 x 0.2W LED
- 5-function lantern: LED charge indicator, 100% output lantern, 50% output lantern, 100% output SOS and power bank
- The magnetic base and integrated hanging hooks are ideal for automotive work, DIY, camping & household emergencies
- Splash proof IPX3 rated